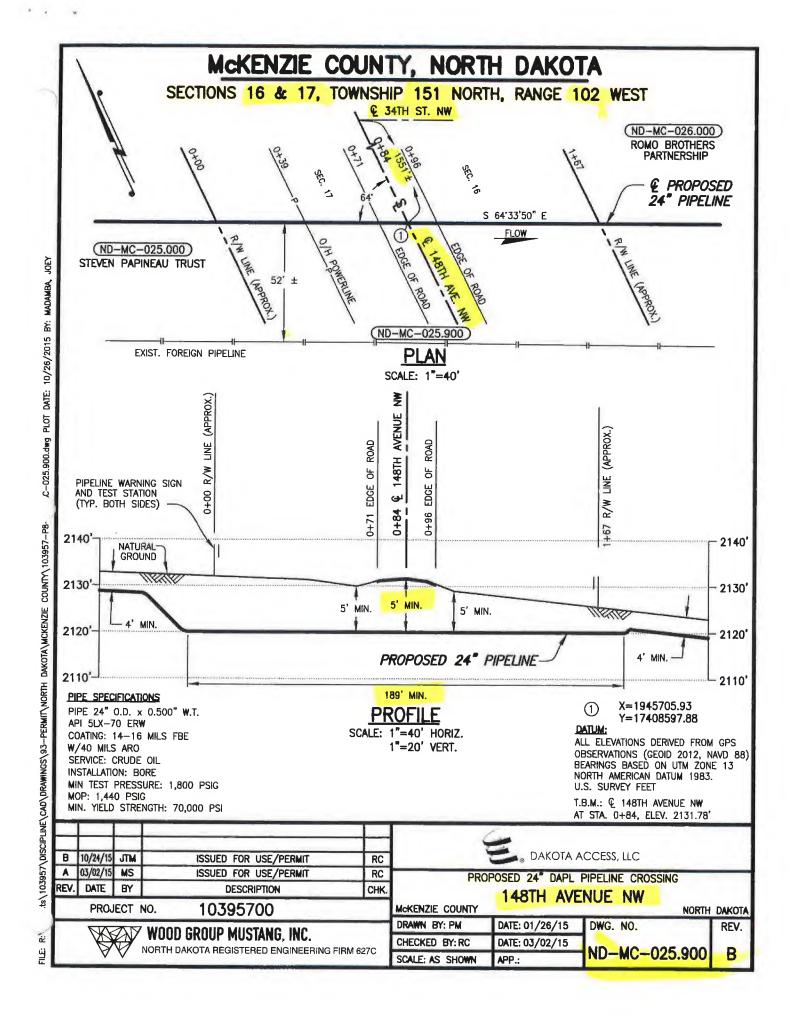

lack dirt and seeded with an approved seed mix.
- 10. Any disturbed area within the right-of-way shall be rehabilitated and seeded using a approved seed mix.
- 11. Maps and construction plans shall be included with this application.
- 12. Submit application once approach has been staked

#### AUTHORIZED AGENT OF THE CONTRACTOR

I, the undersigned, being an authorized agent of the Contractor described in the above, do hereby agree on behalf of the Contractor that all terms and conditions listed will be complied with, and any assignment of the approach described above shall include, and assignment of this liability to comply with the terms and conditions as stated herein.

Claure Cunnin gliam
Signature of Authorized Agent of the Contractor or Approach Owner

Date

ND-MC-025.900 148 ave. NW



# McKenzie County Consent for Utility Company to CROSS A PUBLIC ROAD OR SECTION ROAD

| Dalcota /<br>Utility Company Nai | CCLSS<br>me | LLC     | of           | 300 Ma<br>Address, City | un STReet   | , Haust | on, Tx 7=                     | 7002            |
|----------------------------------|-------------|---------|--------------|-------------------------|-------------|---------|-------------------------------|-----------------|
| Route*                           | From        | ction # | Towr<br>From | nship (N)               | Ran<br>From | ge (W)  | For Official Type of Crossing | ol Use Only Fee |
| 148 AUE NW                       | 17          | 16      |              | 157                     | 102         | 102     | Bore 24"                      | 1,000           |
|